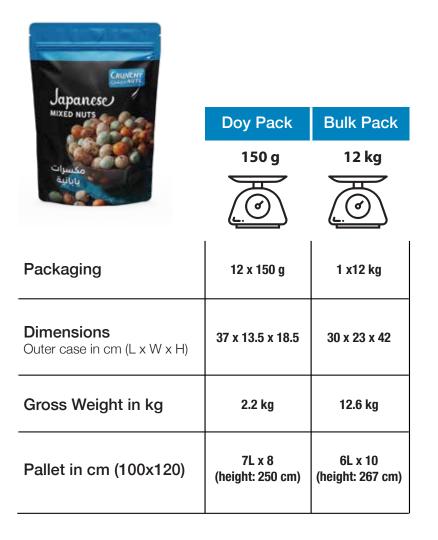

#### **Japanese Coated Peanuts**

**Ingredients:** Peanuts, Wheat Flour, Modified Starch (E1422), Maize Maltodextrin, Sugar, Salt Flavors: (Sweet and Chili), Soy Sauce, Sesame Seeds, Food Colorant: (Yellow E102, Blue E133, Brown E155), Seaweed, Sesame Oil, Fish Sauce.