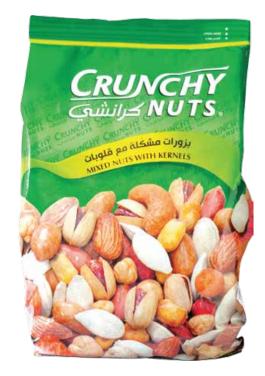

#### **Mixed Nuts with Kernels**

**Ingredients:** Ingredients:Peanuts,pumpkin seeds, chickpeas, corn, almonds, pistachios, hazelnuts, cashews, modified strach (E1422). Flavours: barbecue, paprika and smoked [glucose, breadcrumbs (from wheat), flavour enhancer (monosodium glutamate E621), maltodextrin, hydrolyzed soy protein, hydrolyzed corn protein, milk derivatives, spices], wheat flour, sugar, corn starch, acidity regulator (citric acid E330), coconut oil, palm oil, salt.