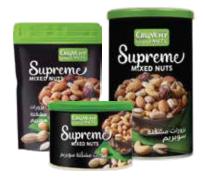

### **Supreme Mixed Nuts**

**Ingredients:** Peanuts, Coated Peanuts (Peanuts, Wheat Flour, Maize Maltodextrin, Modified Starch [E1422], Sugar, Salt), Pumpkin Seeds (In shell), Cashews, Almonds, Corn, Chickpeas, Pistachios (In shell), Hazelnuts, Hazelnuts (In shell), Peanuts (In shell), Coated Nuts (Cashews, Almonds, Chickpeas, Wheat Flour, Maize Maltodextrin, Modified Starch [E1422], Sugar, Salt), Flavours: Barbecue, Paprika and Smoked [Maltodextrin, Hydrolyzed Protein, Spices, Wheat Flour, Sugar], Corn Starch, Acidity Regulator (Citric Acid [E330]), Coconut Oil, Salt.

|                                                   | Doy Pack                     |                              |                             | Tin                         |                             |  |
|---------------------------------------------------|------------------------------|------------------------------|-----------------------------|-----------------------------|-----------------------------|--|
|                                                   | 450 g                        | 250 g                        | 450 g                       | 340 g                       | 170 g                       |  |
|                                                   |                              |                              |                             |                             |                             |  |
| Packaging                                         | 10 x 450 g                   | 10 x 250 g                   | 12 x 450 g                  | 12 x 340 g                  | 24 x 170 g                  |  |
| <b>Dimensions</b><br>Outer case in cm (L x W x H) | 37 x 30 x 16.5               | 32 x 27 x 16.5               | 42 x 32 x 18.5              | 42 x 32 x 16.5              | 42 x 32 x 25                |  |
| Gross Weight in kg                                | 7.75 kg                      | 3.01 kg                      | 7.75 kg                     | 6 kg                        | 6.6 kg                      |  |
| Pallet in cm (100x120)                            | 15L x 10<br>(height: 262 cm) | 15L x 10<br>(height: 262 cm) | 13L x 8<br>(height: 255 cm) | 10L x 8<br>(height: 265 cm) | 15L x 8<br>(height: 262 cm) |  |