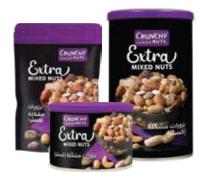

# **Extra Mixed Nuts**

**Ingredients:** Peanuts, Coated Peanuts (Peanuts, Wheat Flour, Maize Maltodextrin, Modified Starch [E1422], Sugar, Salt), Pumpkin Seeds (In shell), Cashews, Almonds, Corn, Chickpeas, Pistachios (In shell), Hazelnuts, Hazelnuts (In shell), Peanuts (In shell), Coated Nuts (Cashews, Almonds, Chickpeas, Wheat Flour, Maize Maltodextrin, Modified Starch [E1422], Sugar, Salt), Flavours: Barbecue, Paprika and Smoked [Maltodextrin, Hydrolyzed Protein, Spices, Wheat Flour, Sugar], Corn Starch, Acidity Regulator (Citric Acid [E330]), Coconut Oil, Salt.