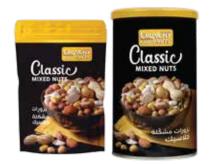

# **Classic Mixed Nuts**

**Ingredients:** Peanuts, Coated Peanuts (Peanuts, Wheat Flour, Maize Maltodextrin, Modified Starch [E1422], Sugar, Salt), Pumpkin Seeds (In shell), Corn, Chickpeas, Peanuts (In shell), Coated Nuts (Chickpeas, Wheat Flour, Maize Maltodextrin, Modified Starch [E1422], Sugar, Salt), Flavours: Barbecue, Paprika and Smoked [Maltodextrin, Hydrolyzed Protein, Spices, Wheat Flour, Sugar], Corn Starch, Acidity Regulator (Citric Acid [E330]), Coconut Oil, Salt.