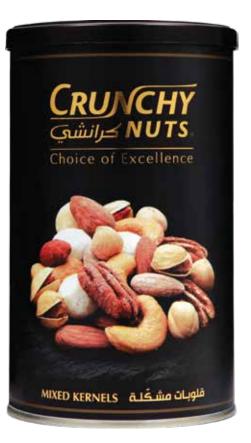

### Choice of Excellence (Mixed Kernels)

**Ingredients:** almonds, pistachios, hazelnuts, cashews, pecans, macadamia, modified strach (E1422). Flavours: barbecue, paprika and smoked [glucose, breadcrumbs (from wheat), flavour enhancer (mono-sodium glutamate E621) maltodextrin, hydrolyzed soy protein, hydrolyzed corn protein, milk derivatives, spices] wheat flour, sugar, corn starch, acidity regulator (citric acid E330), coconut oil, salt.