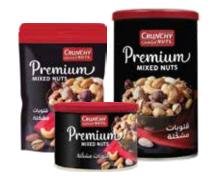

# **Premium Mixed Nuts**

**Ingredients:** Cashews, Almonds, Pistachios (In Shell), Hazelnuts, Hazelnuts(In Shell), Coated Nuts (Cashews, Almonds, Wheat Flour, Maize Maltodextrin, Modified Starch [E1422], Sugar, Salt), Flavours: Barbecue, Paprika and Smoked [Maltodextrin, Hydrolyzed Protein, Spices, Wheat Flour, Sugar], Corn Starch, Acidity Regulator (Citric Acid [E330]), Coconut Oil, Salt.

|                                                   | Doy Pack                     |                              | Pillow                      |                             | Tin                         |                             |                             |  |
|---------------------------------------------------|------------------------------|------------------------------|-----------------------------|-----------------------------|-----------------------------|-----------------------------|-----------------------------|--|
|                                                   | 450 g                        | 250 g                        | 25 g                        | 450 g                       | 340 g                       | 170 g                       | 70 g                        |  |
|                                                   |                              |                              |                             |                             |                             |                             |                             |  |
| Packaging                                         | 10 x 450 g                   | 10 x 250 g                   | 50 x 25 g                   | 12 x 450 g                  | 12 x 340 g                  | 24 x 170 g                  | 40 x 70 g                   |  |
| <b>Dimensions</b><br>Outer case in cm (L x W x H) | 37 x 30 x 16.5               | 32 x 27 x 16.5               | 37 x 30 x 16.5              | 42 x 32 x 18.5              | 42 x 32 x 16.5              | 42 x 32 x 25                | 42 x 32 x 14.5              |  |
| Gross Weight in kg                                | 7.75 kg                      | 3.01 kg                      | 1.92 kg                     | 7.75 kg                     | 6 kg                        | 6.6 kg                      | 5.14 kg                     |  |
| Pallet in cm (100x120)                            | 15L x 10<br>(height: 262 cm) | 15L x 10<br>(height: 262 cm) | 10L x 8<br>(height: 265 cm) | 13L x 8<br>(height: 255 cm) | 10L x 8<br>(height: 265 cm) | 15L x 8<br>(height: 262 cm) | 15L x 8<br>(height: 262 cm) |  |