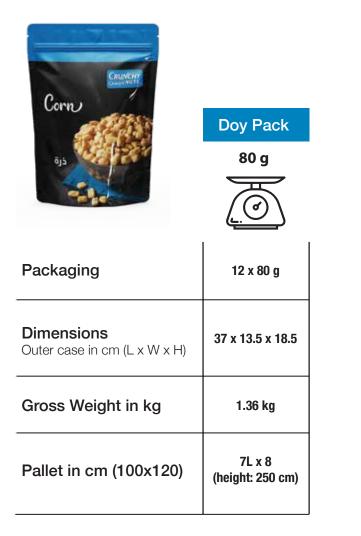

### Corn

**Ingredients:** Corn, Vegetable oil (non-hydrogenated palm oil), Salt, Anti-cacking agent (E551), Flavor enhancer (E621).