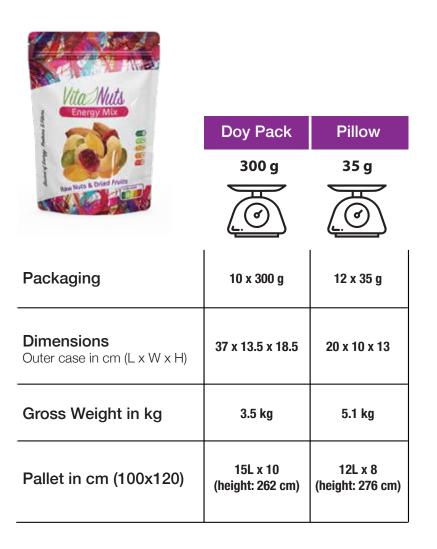

# Vita Nuts (Energy Mix)

**Ingredients:** Almonds, cashews, pumpkin seeds, cranberries and raisins.